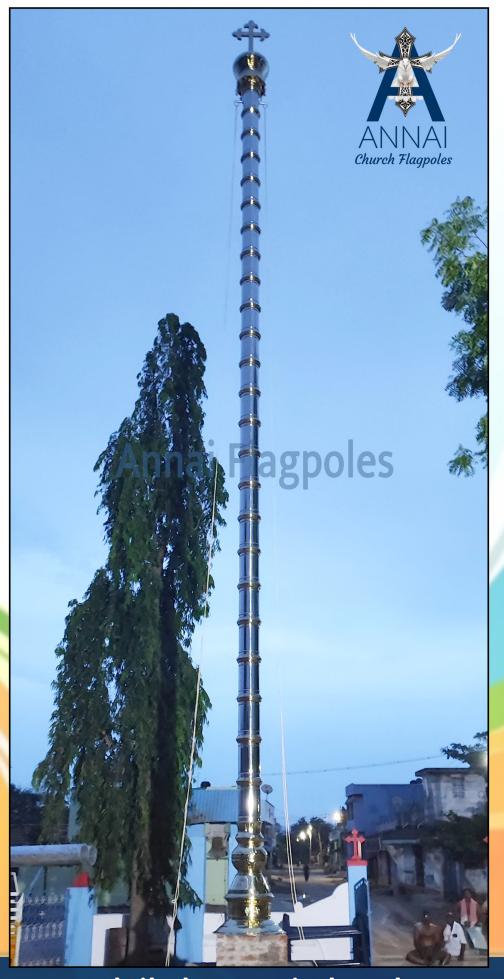

ix 7 inch - 33 ft.



St. Joseph's Church
Madapattu, Viluppuram

Brass & SS Mix 14 inch - 63 ft.



## Punitha Uththira Matha Aalayam

Nalla Puchan Patty, Sendurai Brass & SS Mix 12 inch - 43 ft.



St. John's Orthodox Church

Mavelilkara, Kerala Brass & SS Mix 7 inch - 28 ft.



St. Joseph's Church Morkuzhi, Muthur, Kalayarkoil

Brass & SS Mix 10 inch - 33 ft.



St. Antony's Church
Ponnampet, Karnataka

Full Brass 12 inch - 36 ft.



#### **Infant Jesus Church**

Sholinganallur, Chennai Full Brass 14 inch - 43 ft.



St. Agnes Church
Shoranur - Parinthalmanna Rd, Shoranur Brass & SS Mix 10 inch - 27 ft.



## St.Mary's Forane Church Pudunagaram, Tattamangalam, Palakkad

Brass & SS Mix 10 inch - 28 ft.



St. Antony's Church
Therku-Santhanoor, Sivagangai

Brass & SS Mix 12 inch - 45 ft.



## Adaikala Annai Church

Thidakkottai, Sakkanthi Brass & SS Mix 12 inch - 53 ft.



# Our Lady of Folours Church Thirukalli, Visavanoor, Ramanathapuram

Brass & SS Mix 12 inch - 53 ft.



St. Antony's Church
Ulagampatty, Dindigul

Full Copper 12 inch - 53 ft.



St. Antony's Church Kolakudi, Vadalur

Brass & SS Mix 12 inch - 33 ft.