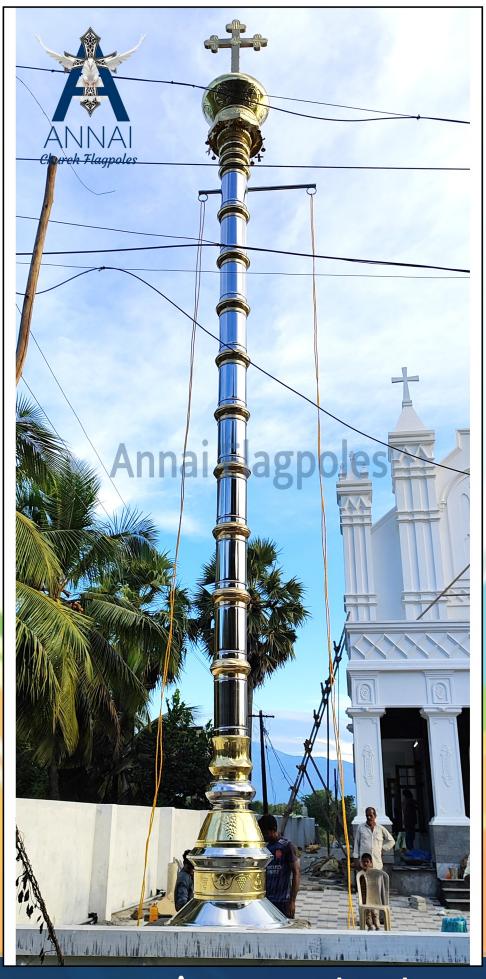

# Our Lady of Folours Church Thirukalli, Visavanoor, Ramanathapuram

Brass & SS Mix 12 inch - 53 ft.

St. Antony's Church
Ulagampatty, Dindigul

Full Copper 12 inch - 53 ft.

St. Antony's Church Kolakudi, Vadalur