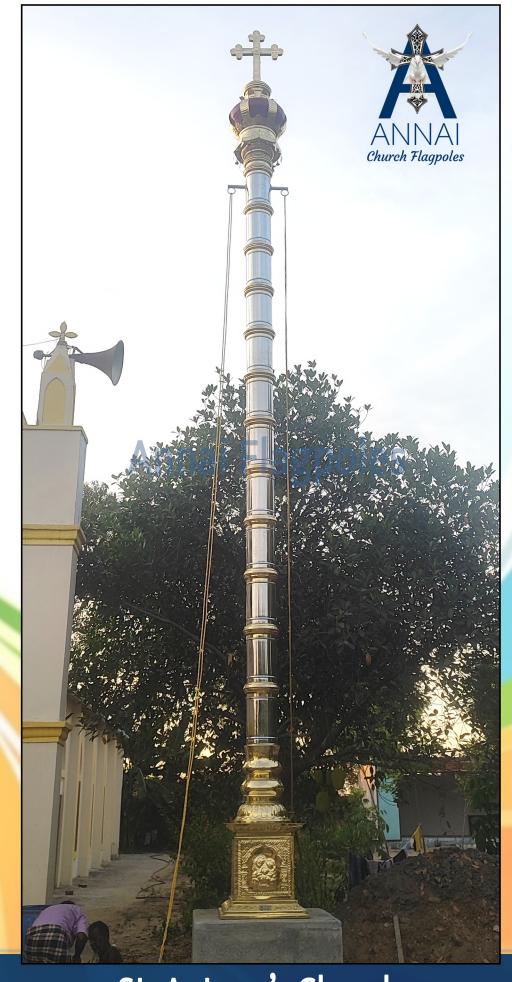

# Our Lady of Folours Church Thirukalli, Visavanoor, Ramanathapuram

Brass & SS Mix 12 inch - 53 ft.

St. Antony's Church
Ulagampatty, Dindigul

Full Copper 12 inch - 53 ft.

St. Antony's Church Kolakudi, Vadalur