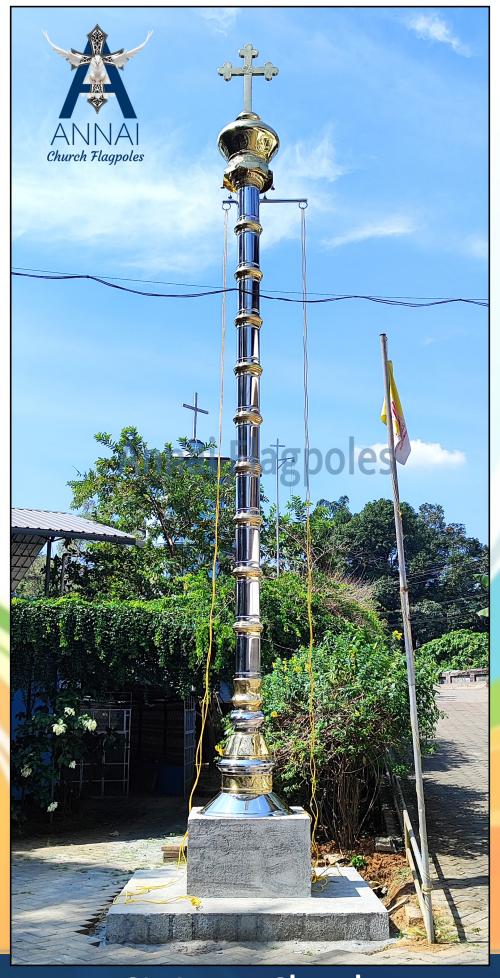

## Adaikala Annai Church

Thidakkottai, Sakkanthi Brass & SS Mix 12 inch - 53 ft.