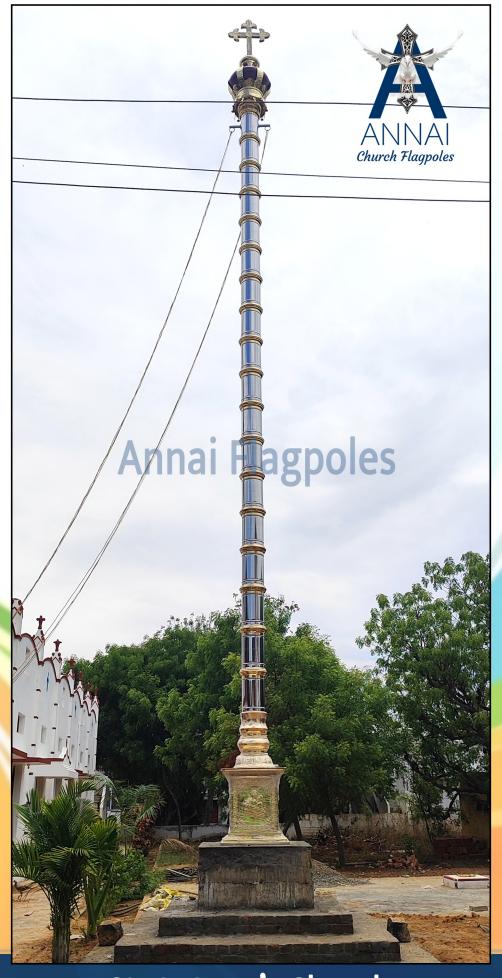

# Our Lady of Folours Church Thirukalli, Visavanoor, Ramanathapuram

Brass & SS Mix 12 inch - 53 ft.

St. Antony's Church
Ulagampatty, Dindigul

Full Copper 12 inch - 53 ft.

St. Antony's Church Kolakudi, Vadalur

Brass & SS Mix 12 inch - 33 ft.