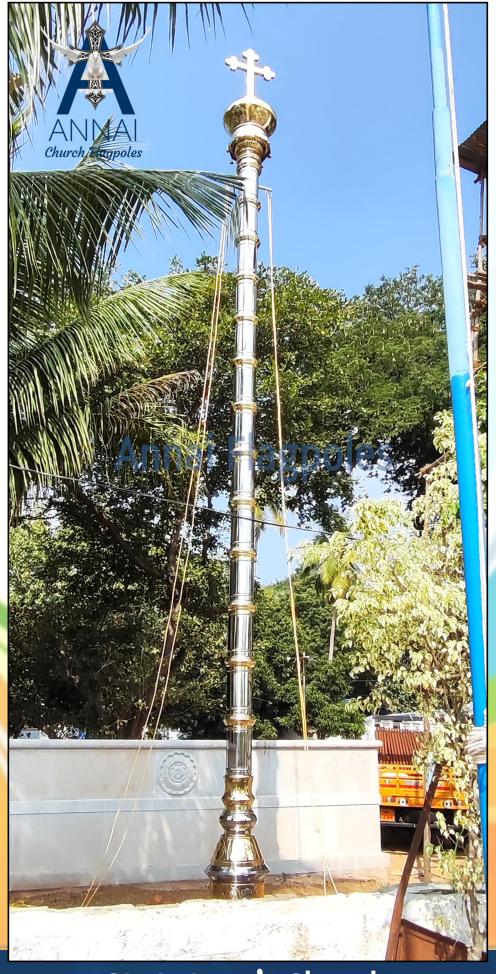

## Presentation Church

Royapettah - Chennai Brass & SS Mix 10 inch - 43 ft.



St. Antony's Church Chettikulam, Thirunelveli

Brass & SS Mix 7 inch - 33 ft.



St. Joseph's Church
Madapattu, Viluppuram

Brass & SS Mix 14 inch - 63 ft.



## Punitha Uththira Matha Aalayam

Nalla Puchan Patty, Sendurai Brass & SS Mix 12 inch - 43 ft.



St. John's Orthodox Church

Mavelilkara, Kerala Brass & SS Mix 7 inch - 28 ft.



St. Joseph's Church Morkuzhi, Muthur, Kalayarkoil

Brass & SS Mix 10 inch - 33 ft.



St. Antony's Church
Ponnampet, Karnataka

Full Brass 12 inch - 36 ft.



#### **Infant Jesus Church**

Sholinganallur, Chennai Full Brass 14 inch - 43 ft.



St. Agnes Church
Shoranur - Parinthalmanna Rd, Shoranur Brass & SS Mix 10 inch - 27 ft.



## St.Mary's Forane Church Pudunagaram, Tattamangalam, Palakkad

Brass & SS Mix 10 inch - 28 ft.



St. Antony's Church
The