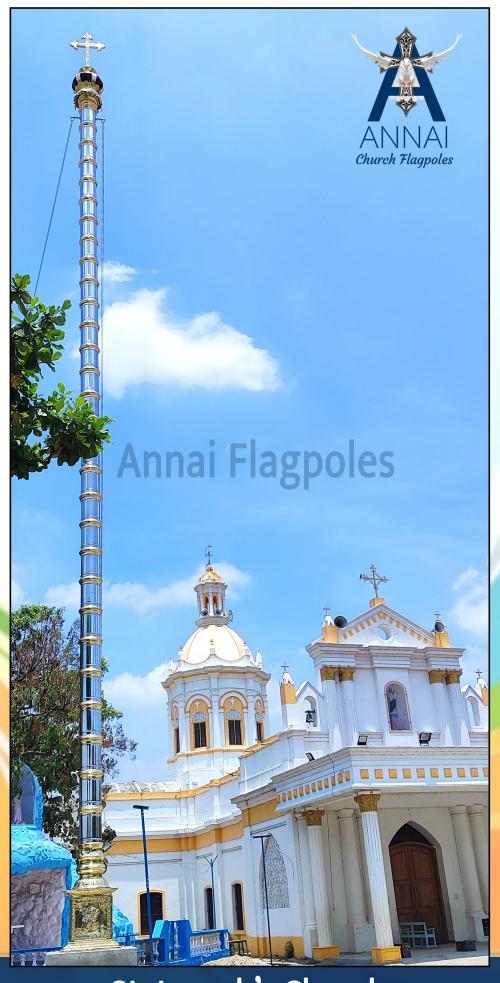

# Our Lady of Folours Church Thirukalli, Visavanoor, Ramanathapuram

Brass & SS Mix 12 inch - 53 ft.

St. Antony's Church
Ulagampatty, Dindigul

Full Copper 12 inch - 53 ft.

St. Antony's Church Kolakudi, Vadalur