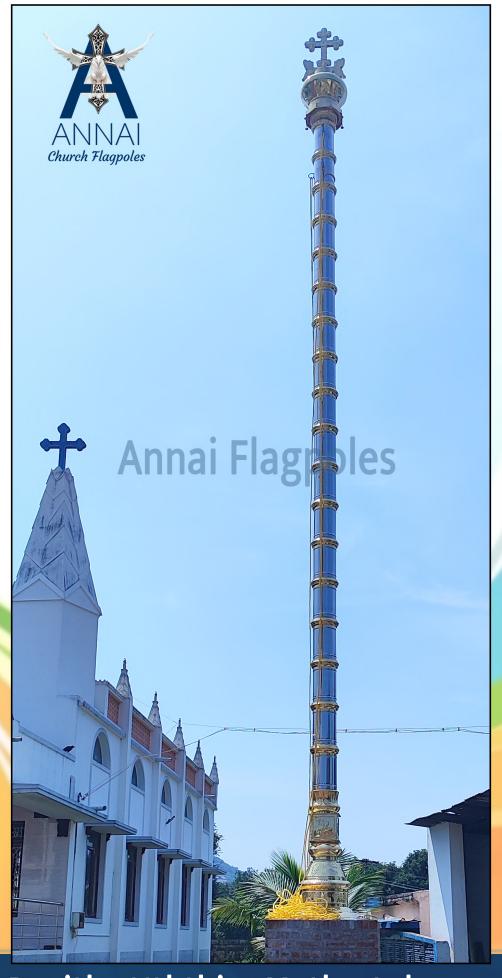

## Presentation Church

Royapettah - Chennai Brass & SS Mix 10 inch - 43 ft.



St. Antony's Church Chettikulam, Thirunelveli

Brass & SS Mix 7 inch - 33 ft.



St. Joseph's Church
Madapattu, Viluppuram

Brass & SS Mix 14 inch - 63 ft.



## Punitha Uththira Matha Aalayam

Nalla Puchan Patty, Sendurai Brass & SS Mix 12 inch - 43 ft.



St. John's Orthodox Church

Mavelilkara, Kerala Brass & SS Mix 7 inch - 28 ft.



St. Joseph's Church Morkuzhi, Muthur, Kalayarkoil

Brass & SS Mix 10 inch - 33 ft.



St. Antony's Church
Ponnampet, Karnataka

Full Brass 12 inch - 36 ft.



#### **Infant Jesus Church**

Sholinganallur, Chennai Full Brass 14 inch - 43 ft.



St. Agnes Church
Shoranur - Parinthalmanna Rd, Shoranur Brass & SS Mix 10 inch - 27 ft.



## St.Mary's Forane Church Pudunagaram, Tattamangalam, Palakkad

Brass & SS Mix 10 inch - 28 ft.



St. Antony's Church
Therku-Santhanoor, Sivagangai

Brass & SS Mix 12 inch - 45 ft.



## Adaikala Annai Church

Thidakkottai, Sakkanthi Brass & SS Mix 12 inch - 53 ft.



# Our Lady