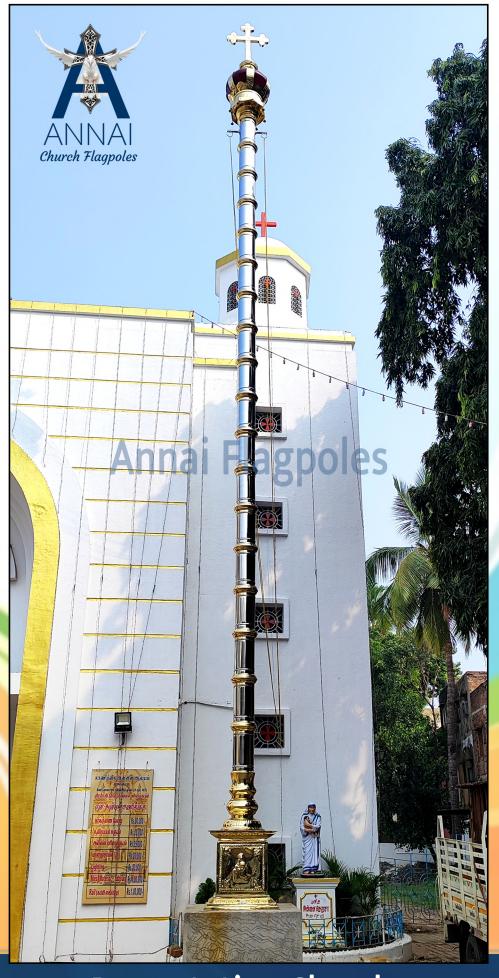

## Adaikala Annai Church

Thidakkottai, Sakkanthi Brass & SS Mix 12 inch - 53 ft.