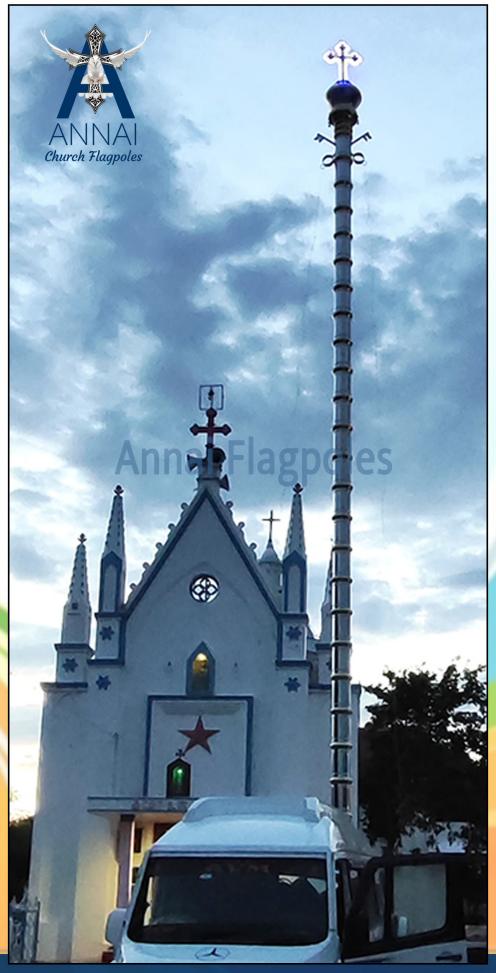

## Adaikala Annai Church

Thidakkottai, Sakkanthi Brass & SS Mix 12 inch - 53 ft.