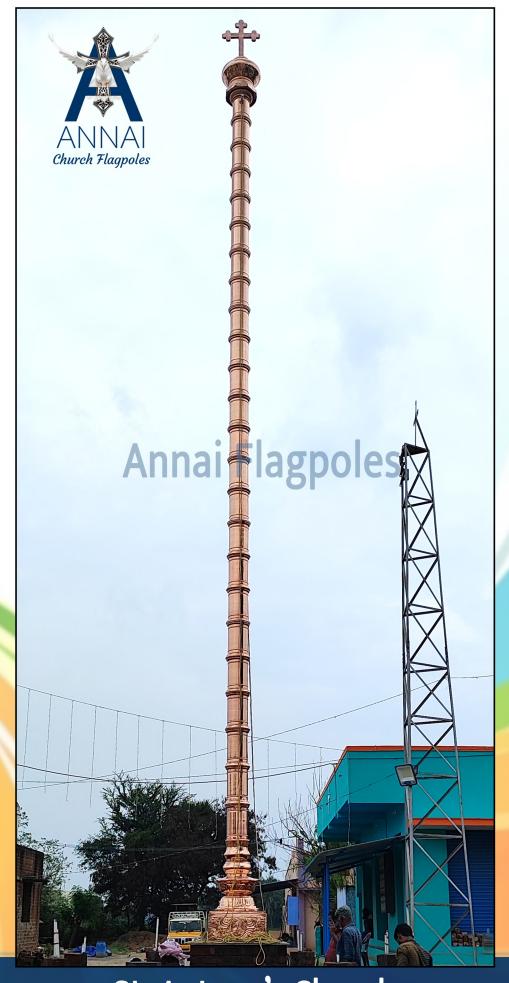

# Our Lady of Folours Church Thirukalli, Visavanoor, Ramanathapuram

Brass & SS Mix 12 inch - 53 ft.

St. Antony's Church
Ulagampatty, Dindigul

Full Copper 12 inch - 53 ft.

St. Antony's Church Kolakudi, Vadalur